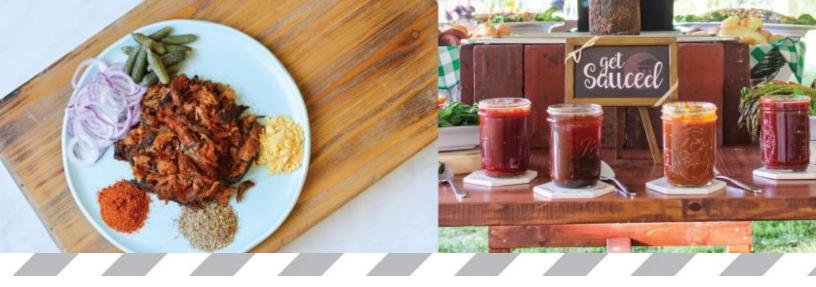

# Every BBD order receives the following:

GET SAUCED BAR

HOUSE MADE BBQ SAUCES:

SMOKY MOUNTAIN MUSTARD
CAROLINA RED VINEGAR
GEORGIA WHITE
STL SPICY
KC SWEET

CHOICE OF 3

RELISH BAR

A PLATTER OF:

3 TYPES OF PICKLES
2 TYPES OF OLIVES
CARROT & CELERY STICKS