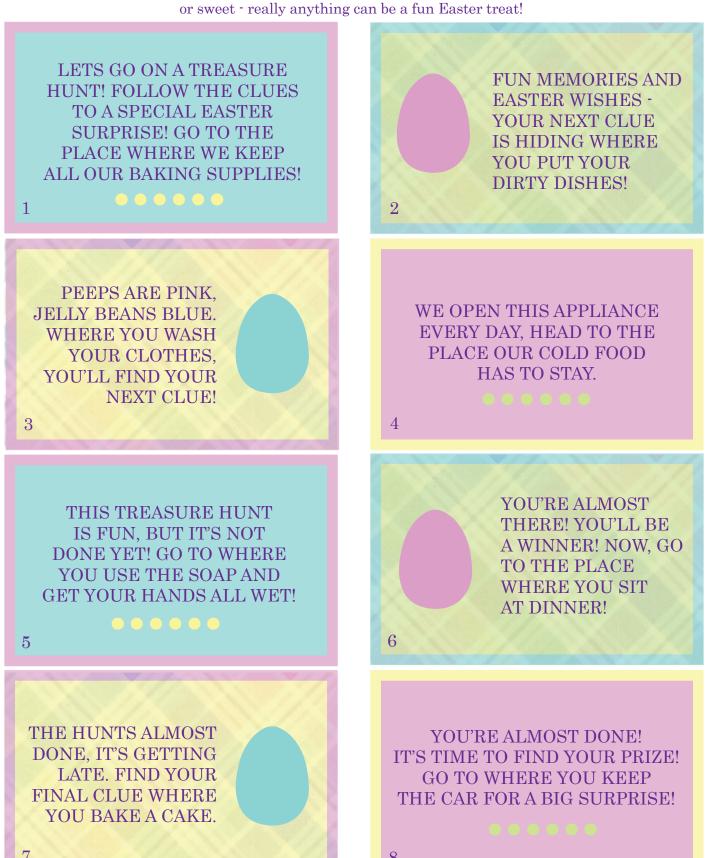

## Happy Easter From Butler's Pantry!

Use this Scavenger Hunt for any fun prize that meets your eyes. A basket of eggs, a pastry or sweet - really anything can be a fun Easter treat!

Instructions: hand clue #1 to the player(s) to get started. Then put #2 in the pantry, #3 in the sink, #4 in the washing machine, #5 in the refrigerator, #6 in the sink, #7 under the dining table, #8 in the oven, then place final prize in the garage. We'd love to see your Easter celebration! Whether it's a family photo enjoying food around the table, or a final show with your Scavenger Hunt prize - tag us on social media and use hashtag #ButlersPantrySTL!